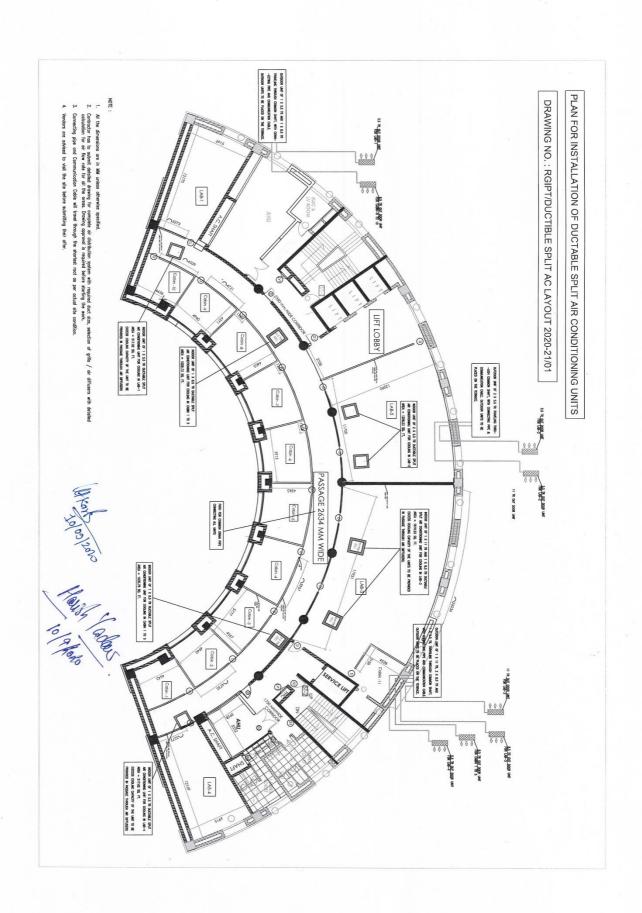

# E-TENDER FOR INTERIOR WORKS (CIVIL, ELECTRICLAL, DUCTABLE SPLIT AC AND LAN NETWORKING) AT 4<sup>TH</sup> FLOOR OF COMPUTER CENTER AND LIBRARY BUILDING

PART – A: TECHNICAL BID

NOTICE INVITING TENDER NO. : RGIPT/JAIS/IWD/INTERIOR/01/2020-21 DATED: 12.10.2020

### RAJIV GANDHI INSTITUTE OF PETROLEUM TECHNOLOGY JAIS, AMETHI (U.P.) – 229 304

Tender Documents for Interior Works (Civil, Electrical, Ductable Split AC and LAN Networking) at 4<sup>th</sup> floor of Computer Centre & Library Building at RGIPT, Jais Campus