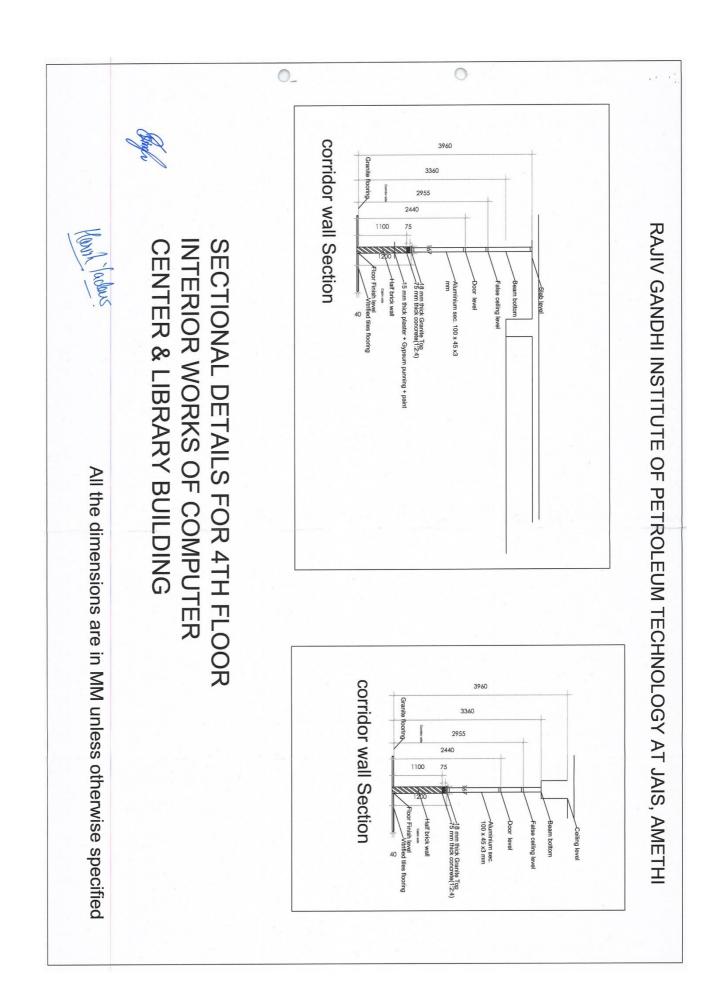

# E-TENDER FOR INTERIOR WORKS (CIVIL, ELECTRICLAL, DUCTABLE SPLIT AC AND LAN NETWORKING) AT 4<sup>TH</sup> FLOOR OF COMPUTER CENTER AND LIBRARY BUILDING

PART – A: TECHNICAL BID

NOTICE INVITING TENDER NO. : RGIPT/JAIS/IWD/INTERIOR/01/2020-21 DATED: 12.10.2020

### RAJIV GANDHI INSTITUTE OF PETROLEUM TECHNOLOGY JAIS, AMETHI (U.P.) – 229 304

Tender Documents for Interior Works (Civil, Electrical, Ductable Split AC and LAN Networking) at 4<sup>th</sup> floor of Computer Centre & Library Building at RGIPT, Jais Campus