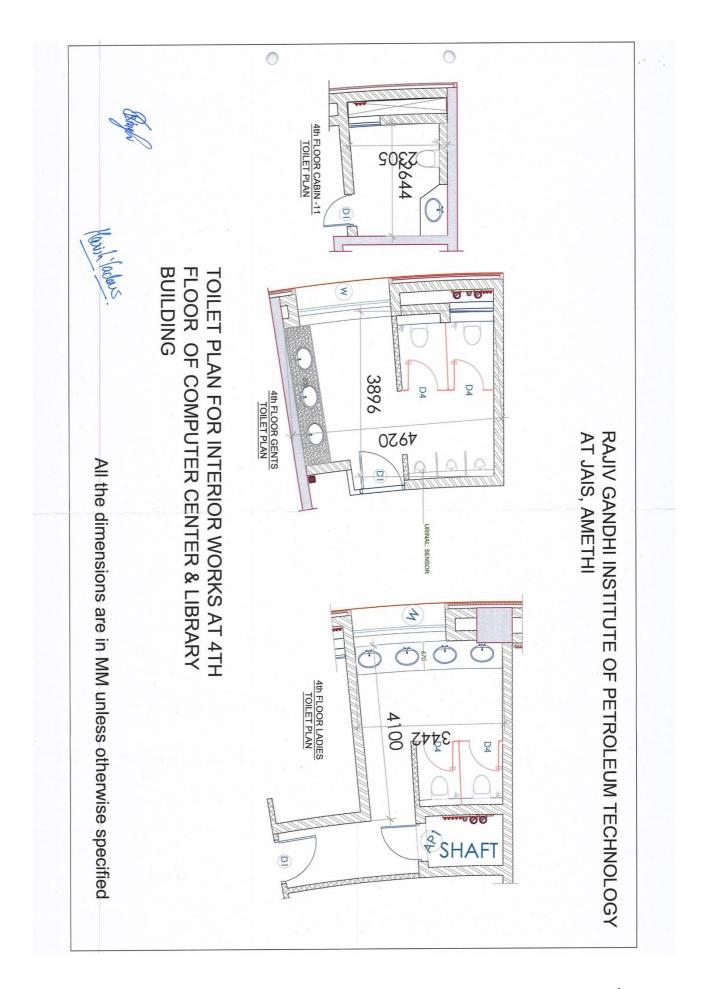

# E-TENDER FOR INTERIOR WORKS (CIVIL, ELECTRICLAL, DUCTABLE SPLIT AC AND LAN NETWORKING) AT 4<sup>TH</sup> FLOOR OF COMPUTER CENTER AND LIBRARY BUILDING

PART – A: TECHNICAL BID

NOTICE INVITING TENDER NO. : RGIPT/JAIS/IWD/INTERIOR/01/2020-21 DATED: 12.10.2020

### RAJIV GANDHI INSTITUTE OF PETROLEUM TECHNOLOGY JAIS, AMETHI (U.P.) – 229 304

Tender Documents for Interior Works (Civil, Electrical, Ductable Split AC and LAN Networking) at 4<sup>th</sup> floor of Computer Centre & Library Building at RGIPT, Jais Campus

#### **NOTICE INVITING E-TENDER**

Rajiv Gandhi Institute of Petroleum Technology (RGIPT) invites item rate (unit rate) e-tender under Two Part Bid System (Technical Bid and Financial Bid) from reputed, experienced and financially sound parties for Interior Works (Civil, Electrical, Ductable Split AC and LAN Networking) at 4<sup>th</sup> Floor of Computer Centre & Library Building at RGIPT Jais Campus.