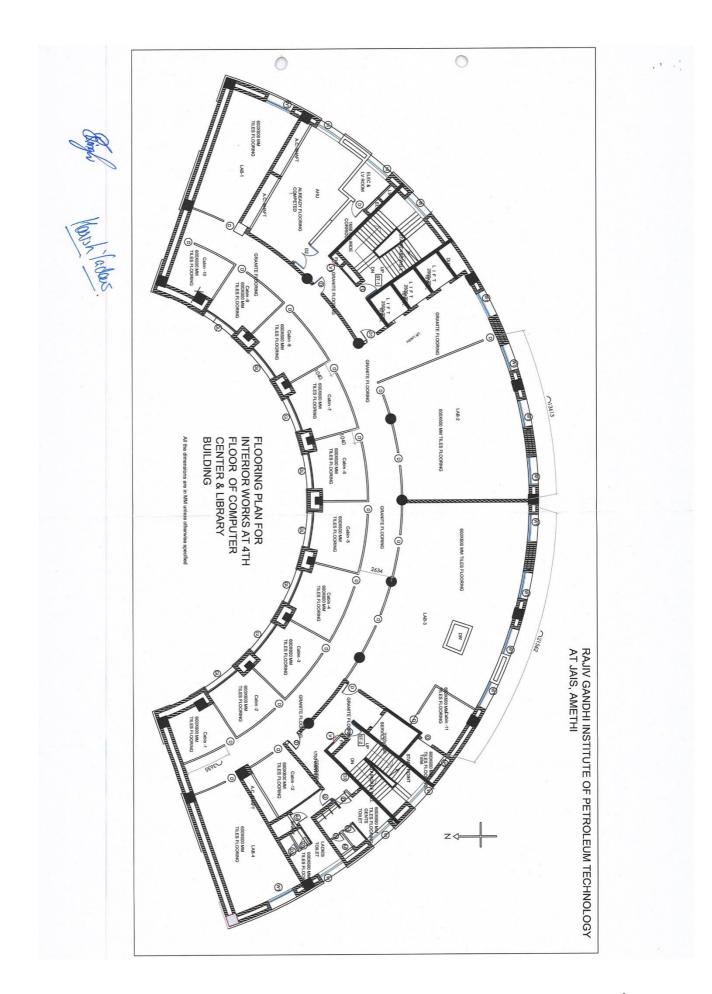

# E-TENDER FOR INTERIOR WORKS (CIVIL, ELECTRICLAL, DUCTABLE SPLIT AC AND LAN NETWORKING) AT 4<sup>TH</sup> FLOOR OF COMPUTER CENTER AND LIBRARY BUILDING

PART – A: TECHNICAL BID

NOTICE INVITING TENDER NO. : RGIPT/JAIS/IWD/INTERIOR/01/2020-21 DATED: 12.10.2020

### RAJIV GANDHI INSTITUTE OF PETROLEUM TECHNOLOGY JAIS, AMETHI (U.P.) – 229 304

Tender Documents for Interior Works (Civil, Electrical, Ductable Split AC and LAN Networking) at 4<sup>th</sup> floor of Computer Centre & Library Building at RGIPT, Jais Campus

#### **NOTICE INVITING E-TENDER**

Rajiv Gandhi Institute of Petroleum Technology (RGIPT) invites item rate (unit rate) e-tender under Two Part Bid System (Technical Bid and Financial Bid) from reputed, experienced and financially sound parties for Interior Works (Civil, Electrical, Ductable Split AC and LAN Networking) at 4<sup>th</sup> Floor of Computer Centre & Library Building at RGIPT Jais Campus.