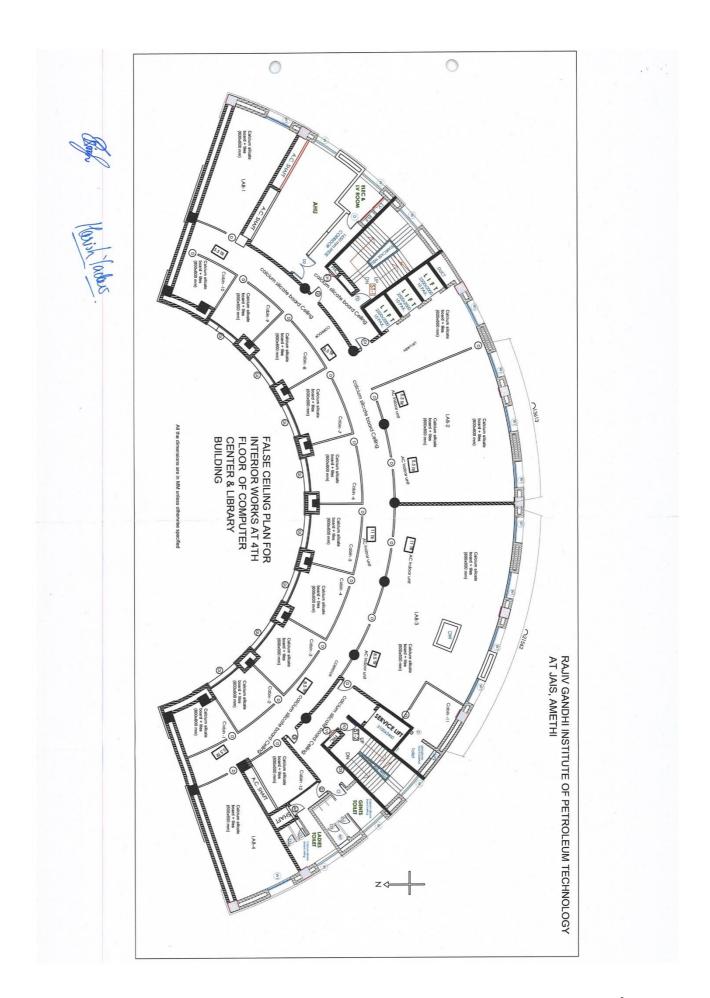

# E-TENDER FOR INTERIOR WORKS (CIVIL, ELECTRICLAL, DUCTABLE SPLIT AC AND LAN NETWORKING) AT 4<sup>TH</sup> FLOOR OF COMPUTER CENTER AND LIBRARY BUILDING

PART – A: TECHNICAL BID

NOTICE INVITING TENDER NO. : RGIPT/JAIS/IWD/INTERIOR/01/2020-21 DATED: 12.10.2020

### RAJIV GANDHI INSTITUTE OF PETROLEUM TECHNOLOGY JAIS, AMETHI (U.P.) – 229 304

Tender Documents for Interior Works (Civil, Electrical, Ductable Split AC and LAN Networking) at 4<sup>th</sup> floor of Computer Centre & Library Building at RGIPT, Jais Campus

#### **NOTICE INVITING E-TENDER**

Rajiv Gandhi Institute of Petroleum Technology (RGIPT) invites item rate (unit rate) e-tender under Two Part Bid System (Technical Bid and Financial Bid) from reputed, experienced and financially sound parties for Interior Works (Civil, Electrical, Ductable Split AC and LAN Networking) at 4<sup>th</sup> Floor of Computer Centre & Library Building at RGIPT Jais Campus.