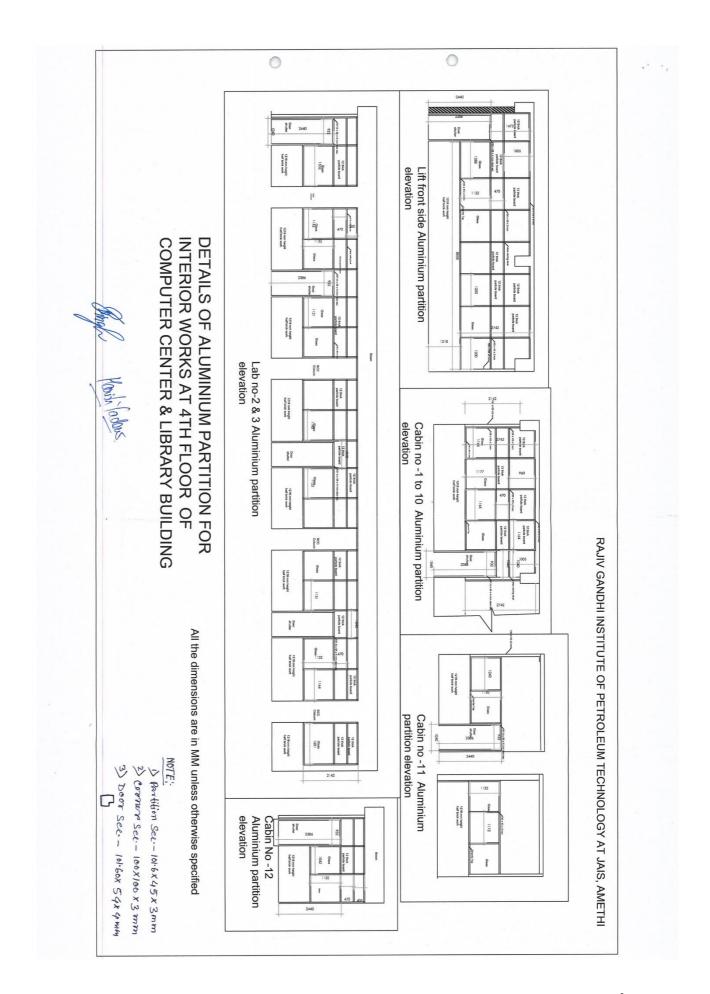

# E-TENDER FOR INTERIOR WORKS (CIVIL, ELECTRICLAL, DUCTABLE SPLIT AC AND LAN NETWORKING) AT 4<sup>TH</sup> FLOOR OF COMPUTER CENTER AND LIBRARY BUILDING

PART – A: TECHNICAL BID

NOTICE INVITING TENDER NO. : RGIPT/JAIS/IWD/INTERIOR/01/2020-21 DATED: 12.10.2020

### RAJIV GANDHI INSTITUTE OF PETROLEUM TECHNOLOGY JAIS, AMETHI (U.P.) – 229 304

Tender Documents for Interior Works (Civil, Electrical, Ductable Split AC and LAN Networking) at 4<sup>th</sup> floor of Computer Centre & Library Building at RGIPT, Jais Campus