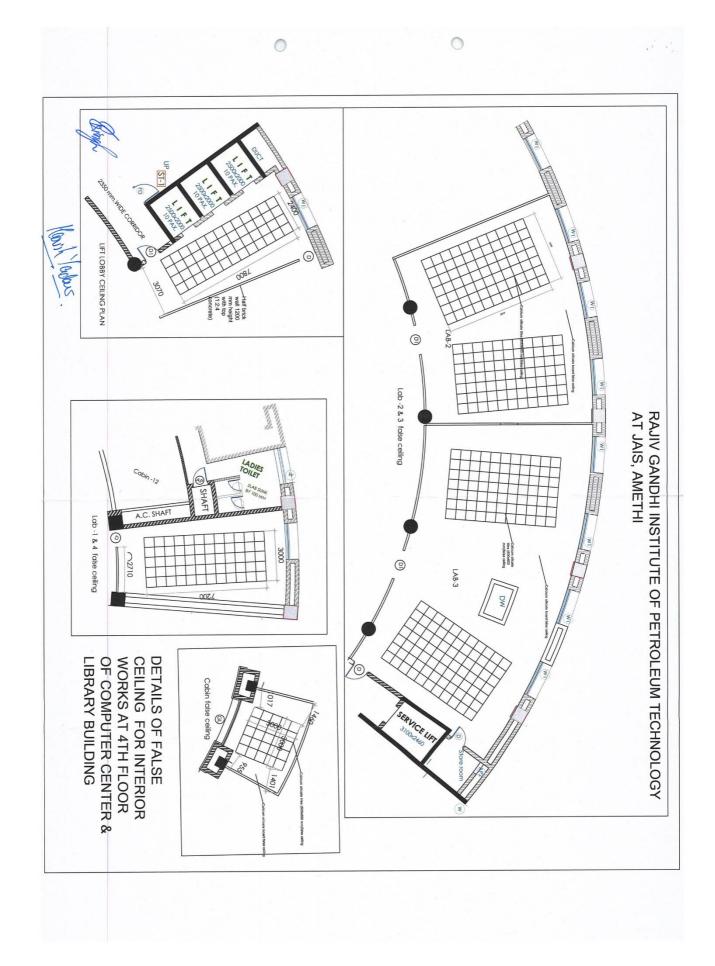

# E-TENDER FOR INTERIOR WORKS (CIVIL, ELECTRICLAL, DUCTABLE SPLIT AC AND LAN NETWORKING) AT 4<sup>TH</sup> FLOOR OF COMPUTER CENTER AND LIBRARY BUILDING

PART – A: TECHNICAL BID

NOTICE INVITING TENDER NO. : RGIPT/JAIS/IWD/INTERIOR/01/2020-21 DATED: 12.10.2020

### RAJIV GANDHI INSTITUTE OF PETROLEUM TECHNOLOGY JAIS, AMETHI (U.P.) – 229 304

Tender Documents for Interior Works (Civil, Electrical, Ductable Split AC and LAN Networking) at 4<sup>th</sup> floor of Computer Centre & Library Building at RGIPT, Jais Campus