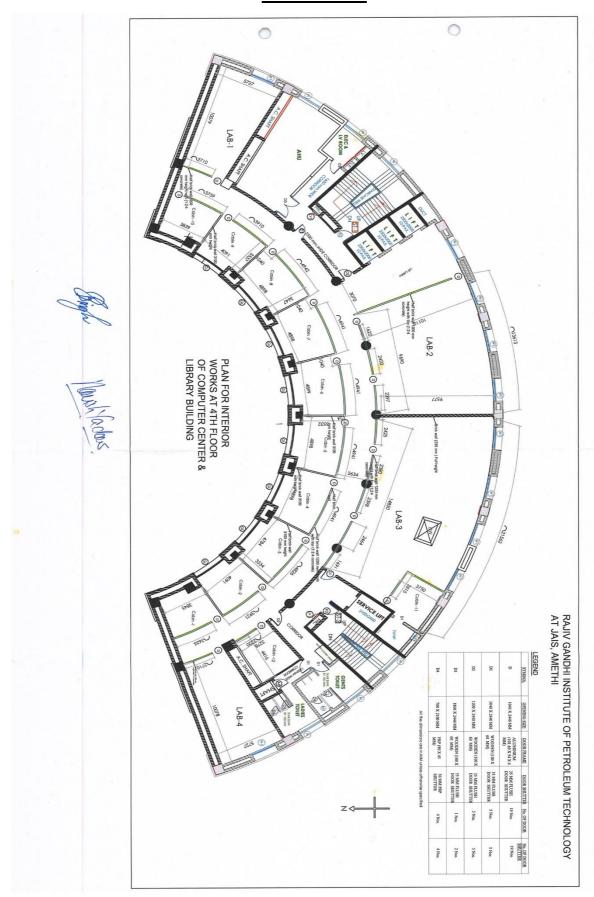

# E-TENDER FOR INTERIOR WORKS (CIVIL, ELECTRICLAL, DUCTABLE SPLIT AC AND LAN NETWORKING) AT 4<sup>TH</sup> FLOOR OF COMPUTER CENTER AND LIBRARY BUILDING

PART – A: TECHNICAL BID

NOTICE INVITING TENDER NO. : RGIPT/JAIS/IWD/INTERIOR/01/2020-21 DATED: 12.10.2020

### RAJIV GANDHI INSTITUTE OF PETROLEUM TECHNOLOGY JAIS, AMETHI (U.P.) – 229 304

Tender Documents for Interior Works (Civil, Electrical, Ductable Split AC and LAN Networking) at 4<sup>th</sup> floor of Computer Centre & Library Building at RGIPT, Jais Campus

#### **NOTICE INVITING E-TENDER**

Rajiv Gandhi Institute of Petroleum Technology (RGIPT) invites item rate (unit rate) e-tender under Two Part Bid System (Technical Bid and Financial Bid) from reputed, experienced and financially sound parties for Interior Works (Civil, Electrical, Ductable Split AC and LAN Networking) at 4<sup>th</sup> Floor of Computer Centre & Library Building at RGIPT Jais Campus.